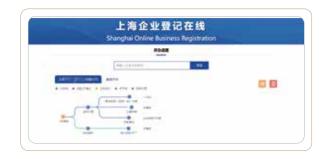

## Can a company be registered and established in Shanghai through the internet?

Answer

In Shanghai, the establishment of a new enterprise can be completed entirely online through the Shanghai Online Business Registration platform(https://yct.sh.gov.cn/portal\_yct/). The specific steps are as follows:

1) Apply for enterprise registration, official seals engraving, tax-related matters, employment, and social insurance online through a "one-stop" application process.

2) All documents required for company establishment and registration are automatically generated by Shanghai Online Business Registration. Shareholders can verify their identities via internet-connected links, electronically sign documents with electronic signatures compliant with the Law of the People's Republic of China on Electronic Signature, and submit all electronic documents directly to the registration authorities via the internet.

3) Upon completion of company establishment and registration, people can immediately process their employment information and social insurance. Electronic business licenses and electronic seals can be downloaded and used on mobile devices, allowing the issuance of electronic invoices when engaging in business activities.

4) After online approval of registration authorities, all registration materials will be archived in electronic format. (see Shanghai Online Business Registration and the Registration Process Overview section at

https://yct.sh.gov.cn/portal\_yct/images/files/s\_20230527\_5.pdf for details)